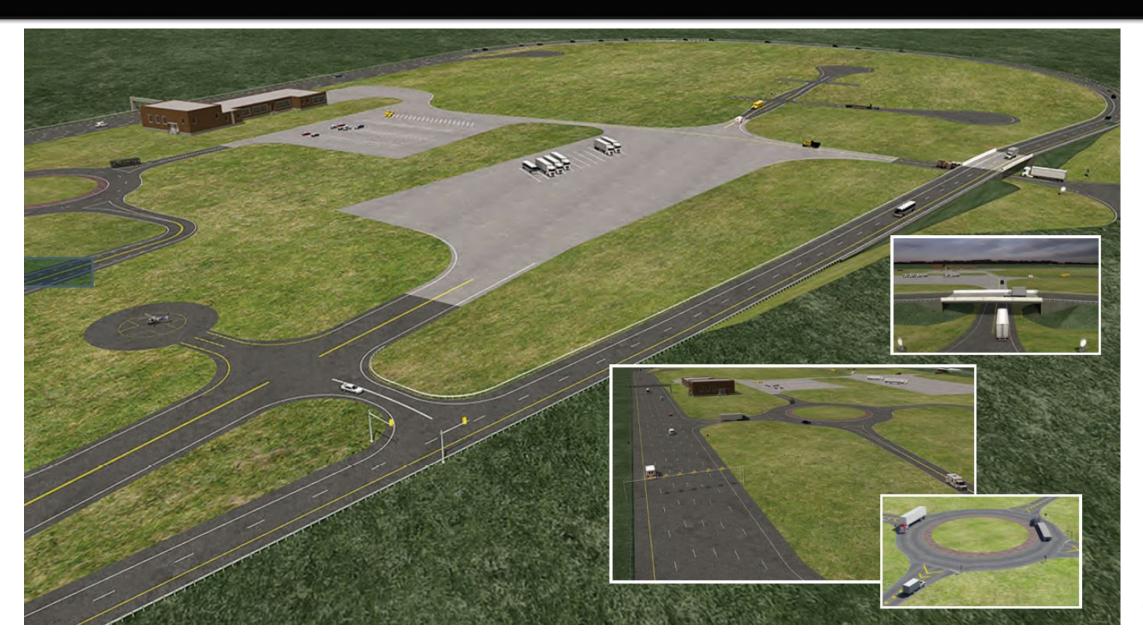

PROPRIATIONS, RE-REPORTED AS AMENDED, JUNE 30, 2017

- "Automated speed enforcement system." An electronic traffic
- sensor system that:

### **WORKER & MOTORIST SAFETY: HOUSE BILL 1958**

PRIOR PRINTER'S NO. 2794

PRINTER'S NO. 2916

THE GENERAL ASSEMBLY OF PENNSYLVANIA

#### HOUSE BILL

1958 Session of 2017 No.

INTRODUCED BY ROTHMAN, SCHLOSSBERG, HELM, SAYLOR, MILLARD, NELSON, EVERETT, MUSTIO, DIAMOND, TAYLOR, CHARLTON, FEE, KORTZ, GILLEN AND KEEFER, DECEMBER 11, 2017

AS REPORTED FROM COMMITTEE ON TRANSPORTATION, HOUSE OF REPRESENTATIVES, AS AMENDED, JANUARY 23, 2018

- "Highly automated work zone vehicle." A motor vehicle 16
- equipped either with an automated driving system, or connected
- 18 by wireless communication or other technology to another vehicle





## www.PennSTART.org



### PA TURNPIKE/I-95 LINK





## I95Link.com

### **ACT 44 & ACT 89**

#### **ACT 44 PTC CONTRIBUTIONS**

\$ in billions

|                     | 2007-2017 | 2018-2022 | 2023-2057 | TOTAL    |
|---------------------|-----------|-----------|-----------|----------|
| HIGHWAY and BRIDGES | \$ 2.250  | \$ -      | \$ -      | \$ 2.250 |
| PUBLIC TRANSIT      | \$ 3.400  | \$ 2.250  | \$ 1.750  | \$ 7.400 |
|                     | \$ 5.650  | \$ 2.250  | \$ 1.750  | \$ 9.650 |

### ACT 165 OF 2016

# Toll Enforcement Data As of April 30, 2018

| Status   | # Violators |
|----------|-------------|
| Eligible | 135         |
| Pending  | 208         |
| Active   | 83          |
| TOTALS   | 426         |

| Status   | # Notices |
|----------|-----------|
| Eligible | 14,868    |
| Pending  | 4