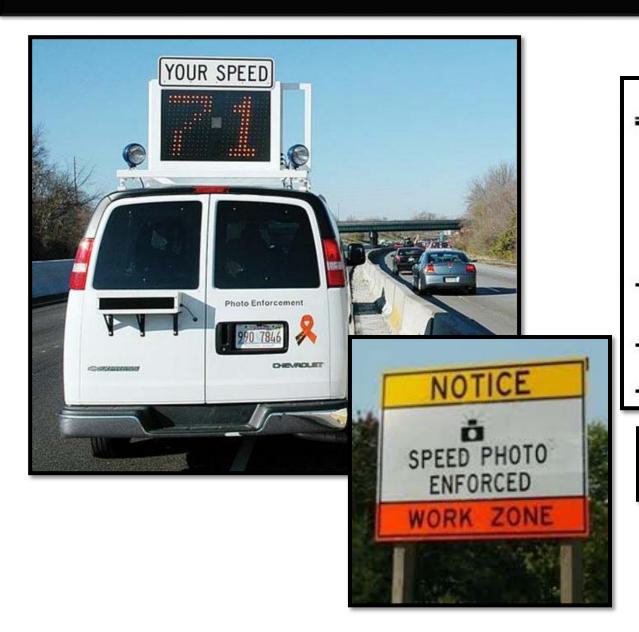

### WORKER & MOTORIST SAFETY: SENATE BILL 172

PRIOR PRINTER'S NO. 148

1067 PRINTER'S NO.

THE GENERAL ASSEMBLY OF PENNSYLVANIA

SENATE BILL

172 No.

Session of 2017

INTRODUCED BY ARGALL, SCHWANK, VULAKOVICH, SCAVELLO, BREWSTER, TARTAGLIONE, COSTA, YUDICHAK, RAFFERTY, BARTOLOTTA, BROWNE, REGAN AND BLAKE, JANUARY 23, 2017

SENATOR BROWNE, APPROPRIATIONS, RE-REPORTED AS AMENDED, JUNE 30, 2017

- "Automated speed enforcement system." An electronic traffic
- sensor system that: